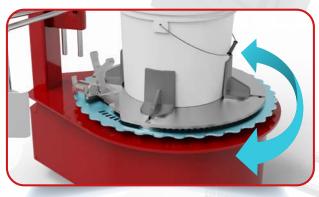

#### Construction

- Variable speed electric motor
- Heavy-duty steel construction
- Self-centering clamp to hold containers in place
- Easily adjustable touchscreen angle

- Intuitive touchscreen control panel
- Change mixing direction (clockwise, counterclockwise)
- Easily swap blades for different size containers
- Set mixing speed, time and direction and quickly save and recall up to 6 different programs