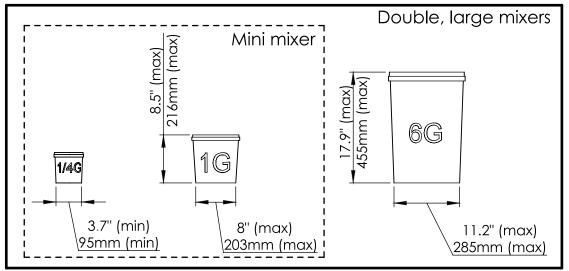

## FORMULATOR DOUBLE

Mix two ink containers at the same time, from one quart up to six gallons each

- Independent control of the right and left mixing tables (mixing speed, time and direction)
- Set of six easy-to-clean, stainless steel mixing blades included – quart (x2), gallon (x2), 6-gallon (x2)
- Touchscreen control panel with adjustable angle
- Accepts the full range of US and international container sizes, including one quart, one gallon, six gallons (2 liters up to 22.7 liters) and all sizes in between

#### Accepts containers from one quart up to six gallons

- Set of three easy-to-clean, stainless steel mixing blades included – quart (x1), gallon (x1), 6-gallon (x1)
- Accepts the full range of US and international container sizes, including one quart, one gallon, six gallons (1 liter up to 22.7 liters) and all sizes in between

### FORMULATOR MINI

Accepts containers from one quart up to one gallon

- Set of two easy-to-clean, stainless steel mixing blades included quart (x1) and gallon (x1)
- Accepts container sizes from one quart up to one gallon (1 liter up to 3.75 liters) and all sizes in between