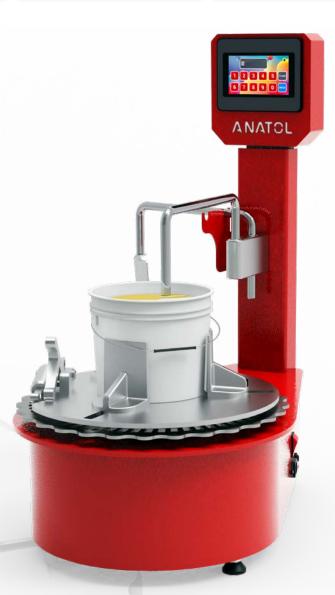

#### Construction

- Variable speed electric motor
- Heavy-duty steel construction
- Self-centering clamp to hold containers in place
- Easily adjustable touchscreen angle

- Intuitive touchscreen control panel
- Change mixing direction (clockwise, counterclockwise)
- Easily swap blades for different size containers
- Set mixing speed, time and direction and quickly save and recall up to 6 different programs

115-degree pivoting touchscreen

Self-centering clamp accommodates containers of various sizes

Adjust the clamp to your desired width and lock (step 1)

Set mixing speed, time and direction and quickly save and recall up to 6 different programs

Rotate the wheel to adjust the width of the clamps for different sized containers

Container is firmly locked in place (step 2)