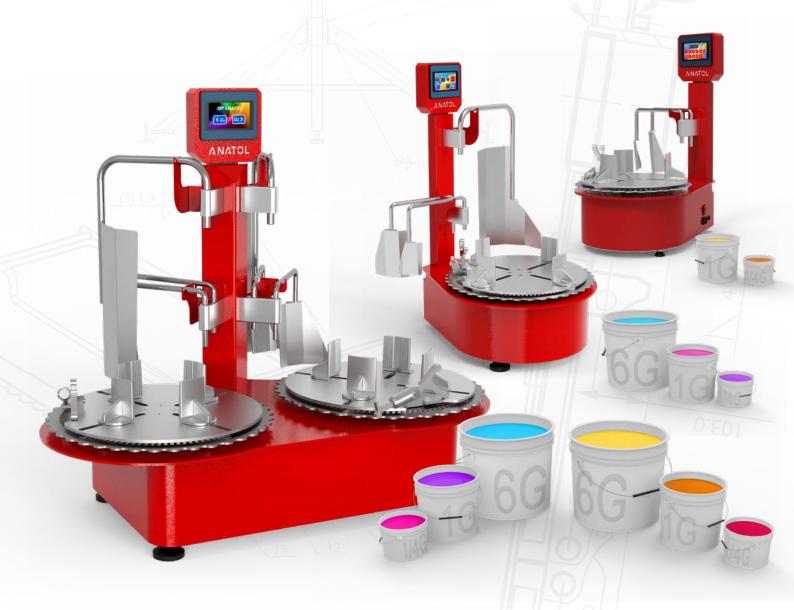

## FORMULATOR DOUBLE

Mix two ink containers at the same time, from one quart up to six gallons each

- Independent control of the right and left mixing tables (mixing speed, time and direction)
- Set of six easy-to-clean, stainless steel mixing blades included – quart (x2), gallon (x2), 6-gallon (x2)
- Touchscreen control panel with adjustable angle
- Accepts the full range of US and international container sizes, including one quart, one gallon, six gallons (2 liters up to 22.7 liters) and all sizes in between

### FORMULATOR LARGE

### FORMULATOR MINI

Accepts containers from one quart up to one gallon

- Set of two easy-to-clean, stainless steel mixing blades included quart (x1) and gallon (x1)
- Accepts container sizes from one quart up to one gallon (1 liter up to 3.75 liters) and all sizes in between