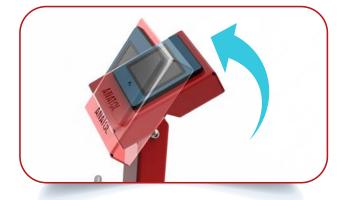

#### Construction

- Variable speed electric motor
- Heavy-duty steel construction
- Self-centering clamp to hold containers in place
- Easily adjustable touchscreen angle

- Intuitive touchscreen control panel
- Change mixing direction (clockwise, counterclockwise)
- Easily swap blades for different size containers
- Set mixing speed, time and direction and quickly save and recall up to 6 different programs

115-degree pivoting touchscreen

Self-centering clamp accommodates containers of various sizes

Adjust the clamp to your desired width and lock (step 1)

Set mixing speed, time and direction and quickly save and recall up to 6 different programs