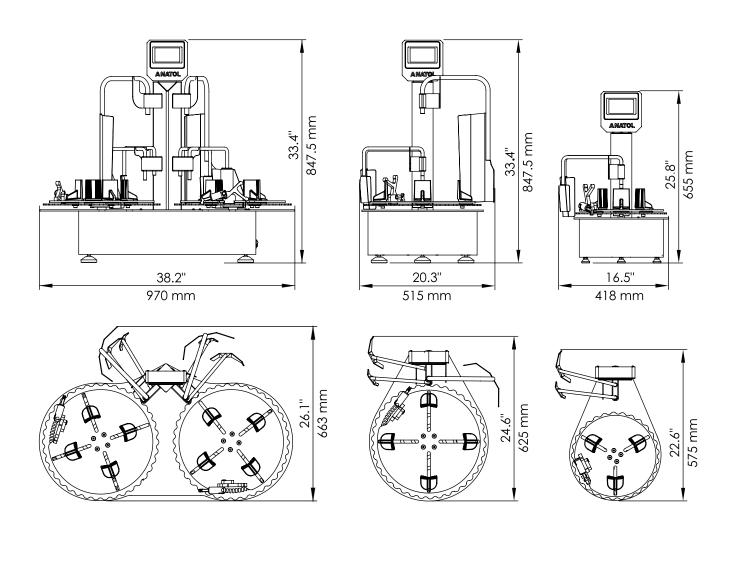

| MODEL                | WEIGHT |                                                      | OUTER DIMENSIONS WXDXH                            | ELECTRICAL REQUIREMENTS                     |
|----------------------|--------|------------------------------------------------------|---------------------------------------------------|---------------------------------------------|
| FORMULATOR<br>DOUBLE | 94 kg  | 1 quart (0.95L) x2<br>Up to:<br>6 gallon (22.7L) x 2 | 38.2" x 26.1" x 33.4"<br>970mm x 663mm x 847.5 mm | 1 Phase, 110V, 18A<br>1 Phase 208-240V, 13A |

| 1 qua | wet (0.051.) v/1                             |                                                |                                             |
|-------|----------------------------------------------|------------------------------------------------|---------------------------------------------|
| 7 kg  | art (0.95L) x1<br>Up to: 51<br>on (22.7L) x1 | 20.3" x 24.6" x 33.4"<br>5mm x 625mm x 847.5mm | 1 Phase, 110V, 9A<br>1 Phase 208-240V, 6.5A |
|       | ANATOL                                       |                                                |                                             |
|       |                                              | 6 gallon (22.7L) x1 51                         | 6 gallon (22.7L) x1                         |

| MODEL              | WEIGHT | INK VOLUME                                         | OUTER DIMENSIONS WXDXH                         | ELECTRICAL REQUIREMENTS                     |
|--------------------|--------|----------------------------------------------------|------------------------------------------------|---------------------------------------------|
| FORMULATOR<br>MINI | 25 kg  | 1 quart (0.95L) x1<br>Up to:<br>1 gallon (3.8L) x1 | 16.5" x 22.6" x 25.8"<br>418mm x 575mm x 655mm | 1 Phase, 110V, 9A<br>1 Phase 208-240V, 6.5A |