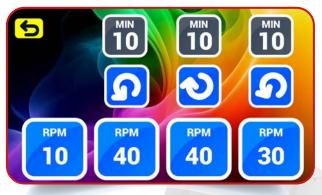

#### Construction

- Variable speed electric motor
- Heavy-duty steel construction
- Self-centering clamp to hold containers in place
- Easily adjustable touchscreen angle

- Intuitive touchscreen control panel
- Change mixing direction (clockwise, counterclockwise)
- Easily swap blades for different size containers
- Set mixing speed, time and direction and quickly save and recall up to 6 different programs

115-degree pivoting touchscreen

Self-centering clamp accommodates containers of various sizes

Adjust the clamp to your desired width and lock (step 1)

Set mixing speed, time and direction and quickly save and recall up to 6 different programs