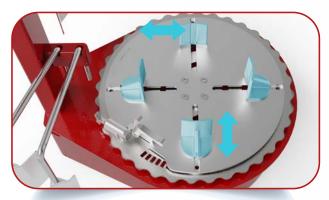

115-degree pivoting touchscreen

Self-centering clamp accommodates containers of various sizes

Adjust the clamp to your desired width and lock (step 1)

Set mixing speed, time and direction and quickly save and recall up to 6 different programs

Rotate the wheel to adjust the width of the clamps for different sized containers

Container is firmly locked in place (step 2)