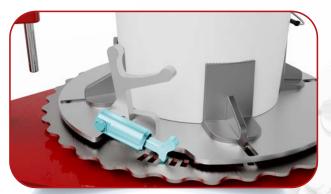

Rotate the wheel to adjust the width of the clamps for different sized containers

Container is firmly locked in place (step 2)