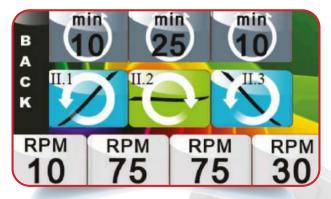

Self-centering clamp

Adjust and lock: step 1

- Touchscreen controls
- Change mixing direction (clockwise, counterclockwise)
- Easy changeover for different blade sizes
- Set mixing speed, time and direction and quickly save and recall up to 6 different programs

Set mixing speed, time and direction and quckly save and recall up to 6 different programs

Turning to the right/left the direction of the clamps to/ from the center

Adjust and lock: step 2