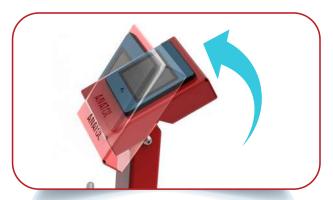

#### Construction

- Variable speed AC electric motor
- All-steel construction
- Self-centering clamp
- Simple adjustment and fixation of the display, which will ensure better work performance

115 degree pivoting touchscreen

Self-centering clamp

Adjust and lock: step 1

- Touchscreen controls
- Change mixing direction (clockwise, counterclockwise)
- Easy changeover for different blade sizes
- Set mixing speed, time and direction and quickly save and recall up to 6 different programs

Set mixing speed, time and direction and quckly save and recall up to 6 different programs

Turning to the right/left the direction of the clamps to/ from the center

Adjust and lock: step 2