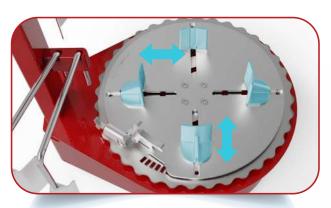

Self-centering clamp

Adjust and lock: step 1

- Touchscreen controls
- Change mixing direction (clockwise, counterclockwise)
- Easy changeover for different blade sizes
- Set mixing speed, time and direction and quickly save and recall up to 6 different programs

Set mixing speed, time and direction and quckly save and recall up to 6 different programs

Turning to the right/left the direction of the clamps to/ from the center

Adjust and lock: step 2