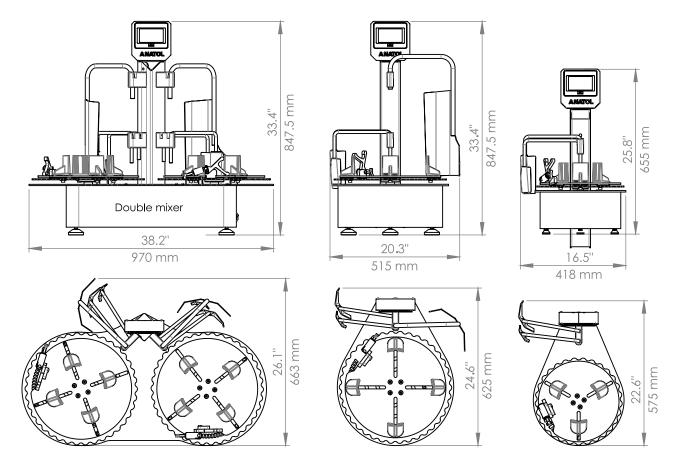

#### **SPECIFICATIONS**

| MODEL        | WEIGHT | INK VOLUME                             | OUTER DIMENSIONS WXDXH                            | ELECTRICAL REQUIREMENTS                     |
|--------------|--------|----------------------------------------|---------------------------------------------------|---------------------------------------------|
| DOUBLE MIXER | 94 kg  | up 1/4G (0.95L) x2<br>to 6G (22.7L) x2 | 38.2" x 26.1" x 33.4"<br>970mm x 663mm x 847.5 mm | 1 Phase, 110V, 9A<br>1 Phase 208-240V, 6.5A |
| LARGE MIXER  | 57 kg  | up 1/4G (0.95L)<br>to 6G (22.7L)       | 20.3" x 24.6" x 33.4"<br>515mm x 625mm x 847.5mm  | 1 Phase, 110V, 9A<br>1 Phase 208-240V, 6.5A |
| MINI MIXER   | 25 kg  | up 1/4G (0.95L)<br>to 1G (3.8L)        | 16.5" x 22.6" x 25.8"<br>418mm x 575mm x 655mm    | 1 Phase, 110V, 18A<br>1 Phase 208-240V, 13A |