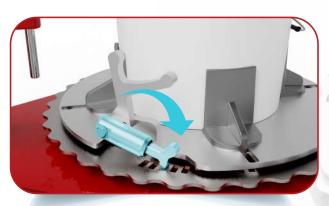

Self-centering clamp

Adjust and lock: step 1

- Touchscreen controls
- Change mixing direction (clockwise, counterclockwise)
- Easy changeover for different blade sizes
- Set mixing speed, time and direction and quickly save and recall up to 6 different programs

Set mixing speed, time and direction and quckly save and recall up to 6 different programs

Turning to the right/left the direction of the clamps to/ from the center

Adjust and lock: step 2