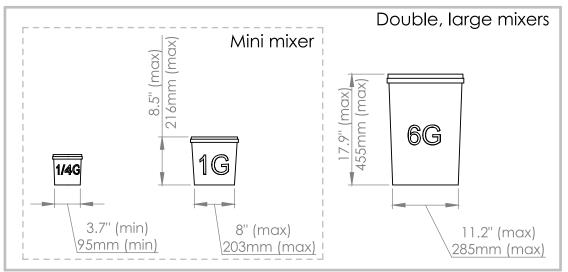

# Accepts containers from two quart up to six gallons

- Independent control of the right and left parts
- Set of six stainless steel mixing blades (quart, gallon, 6 gallon) two of each
- Accepts the full range of U.S and international container sizes including 1 quart, 1 gallon, 6 gallons and all sizes in between (2 to 20 liters)

# Accepts containers from one quart up to six gallons

- Set Three stainless steel mixing blades (quart, gallon, 6-gallon) included
- Accepts the full range of U.S and international container sizes including 1 quart, 1 gallon,
   6 gallons and all sizes in between (1 to 23 liters)

# Accepts containers from one quart up to one gallon

- Two stainless steel mixing blades (quart, gallon) included
- Accepts container sizes from 1 quart up to 1 gallon and all sizes in between (1 liter to 3.75 liters)