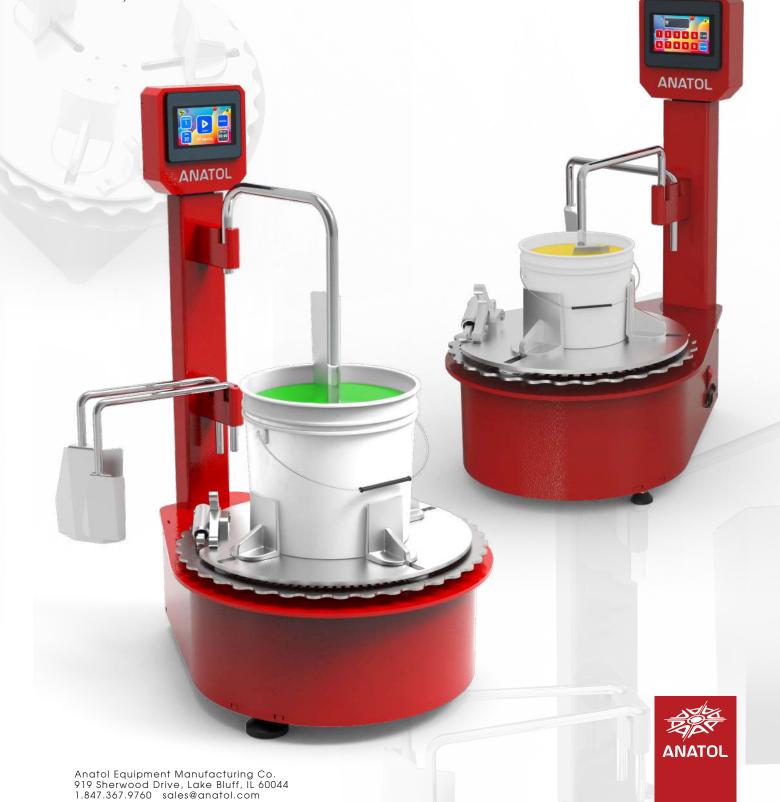

#### INK LAGRE MIXER

# Accepts containers from one quart up to six gallons

- Set Three stainless steel mixing blades (quart, gallon, 6-gallon) included
- Accepts the full range of U.S and international container sizes including 1 quart, 1 gallon,
   6 gallons and all sizes in between (1 to 23 liters)

### **INK MINI MIXER**

# Accepts containers from one quart up to one gallon

- Two stainless steel mixing blades (quart, gallon) included
- Accepts container sizes from 1 quart up to 1 gallon and all sizes in between (1 liter to 3.75 liters)