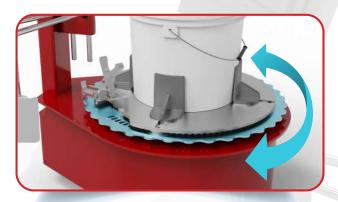

Self-centering clamp

Adjust and lock: step 1

- Touchscreen controls
- Change mixing direction (clockwise, counterclockwise)
- Easy changeover for different blade sizes
- Set mixing speed, time and direction and quickly save and recall up to 6 different programs

Set mixing speed, time and direction and quckly save and recall up to 6 different programs

Turning to the right/left the direction of the clamps to/ from the center

Adjust and lock: step 2