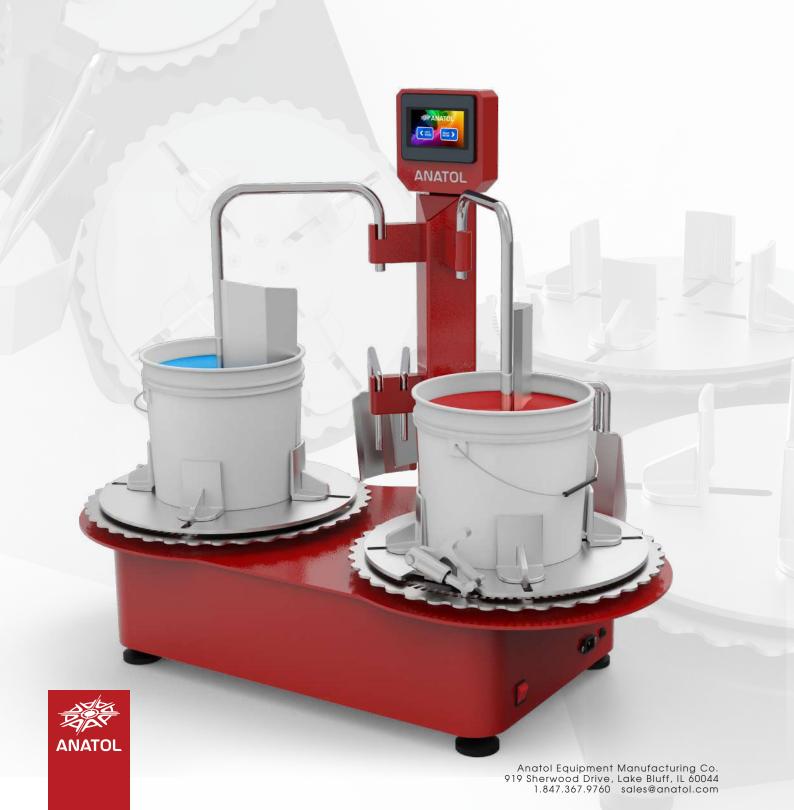

## **INK DOUBLE MIXER**

# Accepts containers from two quart up to six gallons

- Independent control of the right and left parts
- Set of six stainless steel mixing blades (quart, gallon, 6 gallon) two of each
- Accepts the full range of U.S and international container sizes including 1 quart, 1 gallon, 6 gallons and all sizes in between (2 to 20 liters)